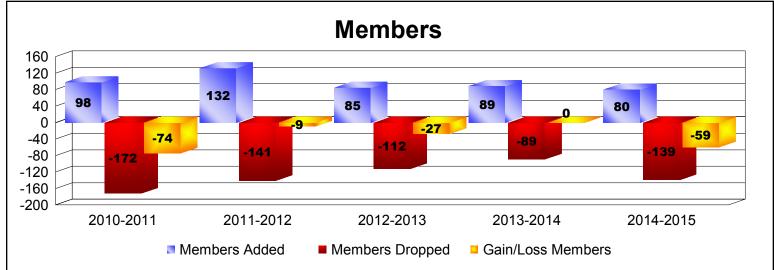

District 28 T

As of June 2015 Cumulative

| Year      | New<br>Clubs | Dropped<br>Clubs | Gain/<br>Loss<br>Clubs | New<br>Members | Charter<br>Members | Reinstate<br>Members | Transfer<br>Members | Total<br>Member<br>Added | Total<br>Members<br>Dropped | Gain/<br>Loss<br>Members |
|-----------|--------------|------------------|------------------------|----------------|--------------------|----------------------|---------------------|--------------------------|-----------------------------|--------------------------|
| 2010-2011 | 0            | -4               | -4                     | 94             | 0                  | 2                    | 2                   | 98                       | -172                        | -74                      |
| 2011-2012 | 0            | -3               | -3                     | 121            | 0                  | 9                    | 2                   | 132                      | -141                        | -9                       |
| 2012-2013 | 0            | 0                | 0                      | 78             | 0                  | 7                    | 0                   | 85                       | -112                        | -27                      |
| 2013-2014 | 0            | 0                | 0                      | 77             | 0                  | 8                    | 4                   | 89                       | -89                         | 0                        |
| 2014-2015 | 0            | -2               | -2                     | 77             | 0                  | 3                    | 0                   | 80                       | -139                        | -59                      |
| Average   | 0            | -2               | -2                     | 89             | 0                  | 6                    | 2                   | 97                       | -131                        | -34                      |