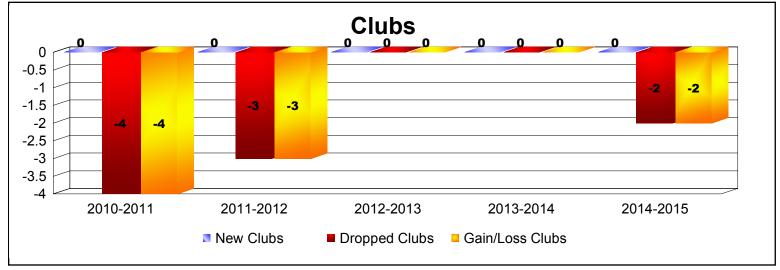

District 28 T

As of June 2015 Cumulative

| Year      | New<br>Clubs | Dropped<br>Clubs | Gain/<br>Loss<br>Clubs | New<br>Members | Charter<br>Members | Reinstate<br>Members | Transfer<br>Members | Total<br>Member<br>Added | Total<br>Members<br>Dropped | Gain/<br>Loss<br>Members |
|-----------|--------------|------------------|------------------------|----------------|--------------------|----------------------|---------------------|--------------------------|-----------------------------|--------------------------|
| 2010-2011 | 0            | -4               | -4                     | 94             | 0                  | 2                    | 2                   | 98                       | -172                        | -74                      |
| 2011-2012 | 0            | -3               | -3                     | 121            | 0                  | 9                    | 2                   | 132                      | -141                        | -9                       |
| 2012-2013 | 0            | 0                | 0                      | 78             | 0                  | 7                    | 0                   | 85                       | -112                        | -27                      |
| 2013-2014 | 0            | 0                | 0                      | 77             | 0                  | 8                    | 4                   | 89                       | -89                         | 0                        |
| 2014-2015 | 0            | -2               | -2                     | 77             | 0                  | 3                    | 0                   | 80                       | -139                        | -59                      |
| Average   | 0            | -2               | -2                     | 89             | 0                  | 6                    | 2                   | 97                       | -131                        | -34                      |